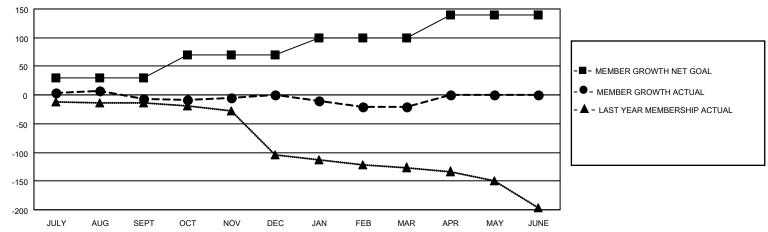

## GOALS AND ACTUAL MEMBERS CUMULATIVE

| DROPPED CLUBS: 3 |     | 33 CLUBS OF 74 ADDED 1 OR MORE<br>NEW MEMBERS | GENDER DISTRIBUTION  MALE 541 (54.65%) |              |     |
|------------------|-----|-----------------------------------------------|----------------------------------------|--------------|-----|
| DROPPED MEMBERS  |     |                                               | FEMALE                                 | 449 (45.35%) |     |
| DECEASED         | 16  | CLICK HERE FOR CUMULATIVE                     | TOTAL FAMILY UNIT MEMBERS              |              | 312 |
| CLUB CANCELLED   | 20  | MEMBERSHIP DATA                               |                                        | 0.000//0.000 | 161 |
| OTHER 87         |     |                                               | FAMILY MEMBERS PAYING HALF DUES        |              | 101 |
| TOTAL            | 123 |                                               |                                        |              |     |